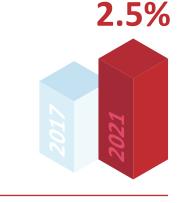

#### **OPERATING EXPENSES**

The lowest rate on the insurance market.

OPEX: 2.5% (Operating Expenses)

Redbridge continues it's policy of controlling the operational expense index, maintaining very competitive levels within the insurance and reinsurance market in the region.