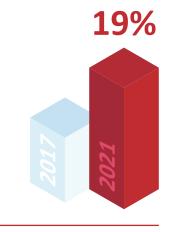

## Financial **Performance**

In 2021, there was a growth in subscribed premiums of 43.0%

1.5% Patrimony vs. Retained Premiums

1.7% Patrimony vs. Claims Reserves