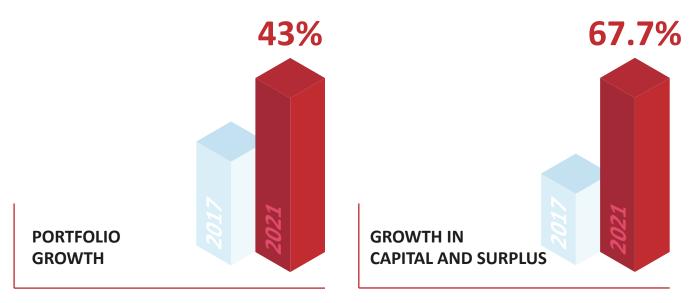

## Financial **Performance**

In 2021, there was a growth in subscribed premiums of 43.0%

1.5% Patrimony vs. Retained Premiums

1.7% Patrimony vs. Claims Reserves