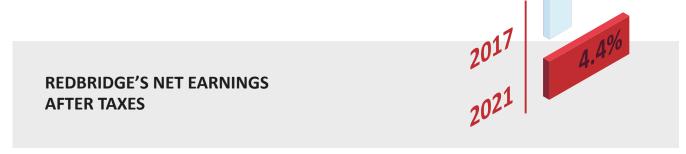

## Financial **Performance**

In 2021, there was a growth in subscribed premiums of 43.0%

1.5% Patrimony vs. Retained Premiums

1.7% Patrimony vs. Claims Reserves

# 17.6%

RICL reaffirms good management and the improvement of efficiency in the use of assets and the gradual increase in the profitability of the company.

ROE:17.6% (Return of Equity)

**PROFITABILITY** 