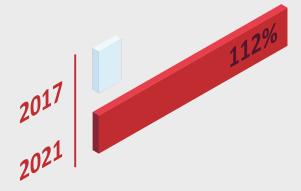

#### **ADEQUACY OF RESERVE LEVEL**

The Level of technical reserve has reached 84% of the company's total liabilities.

Significant growth of 112% stands out compared to 2020.