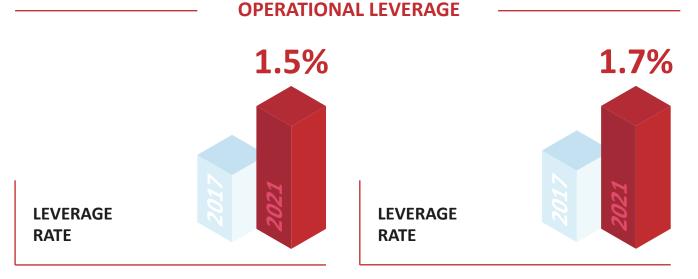

## Financial **Performance**

In 2021, there was a growth in subscribed premiums of 43.0%

1.5% Patrimony vs. Retained Premiums

1.7% Patrimony vs. Claims Reserves